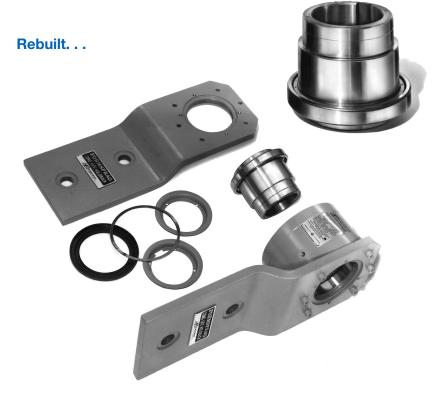

excellence that exist in the manufacture of original equipment clutches are closely adhered to in the overhaul procedure of every rebuilt clutch.

The Rebuild Service Department will perform the following procedures to restore your overrunning clutches to original specifications with a new warranty:

- Clean
- Inspect
- · Rework worn races or...
- Replace unsalvageable races
- Replace sprags
- Replace bearings and other internal components
- Retrofit with design improvements.

We're also interested in helping you prevent problems and failures. We can recommend a preventive maintenance schedule for all your clutches.

Contact your Warner Electric representative or our Warren Plant for details on our cost-saving program.

## Send us your old clutches. . . we'll make them like new again!