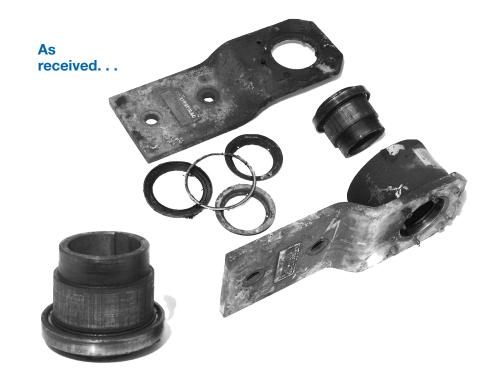

of excellence that exist in the manufacture of original equipment clutches are closely adhered to in the overhaul procedure of every rebuilt clutch.

The Rebuild Service Department will perform the following procedures to restore your overrunning clutches to original specifications with a new warranty:

- Clean
- Inspect
- · Rework worn races or...
- Replace unsalvageable races
- Replace sprags
- Replace bearings and other internal components
- Retrofit with design improvements.

We're also interested in helping you prevent problems and failures. We can recommend a preventive maintenance schedule for all your clutches.

Contact your Warner Electric representative or our Warren Plant for details on our cost-saving program.

## Send us your old clutches. . . we'll make them like new again!