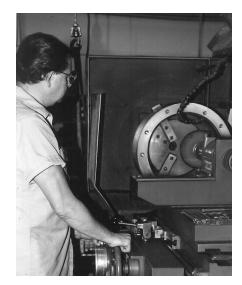

As a major manufacturer of overrunning clutches, we have the people, facilities, and experience to rebuild and replace all components as needed. The same standards of excellence that exist in the manufacture of original equipment clutches are closely adhered to in the overhaul procedure of every rebuilt clutch.

The Rebuild Service Department will perform the following procedures to restore your overrunning clutches to original specifications with a new warranty:

- Clean
- Inspect
- · Rework worn races or...
- Replace unsalvageable races
- Replace sprags
- Replace bearings and other internal components
- Retrofit with design improvements.